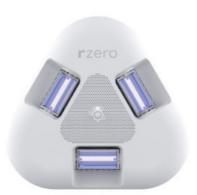

## **Meet Vive**

## Hospital-grade UV-C for surface and air disinfection

| Overall Specifications |                                     |
|------------------------|-------------------------------------|
| Mount Height           | 2.5m to 5m (8.2 ft to 16.4 ft)      |
| Light Distribution     | 116°, floor to ceiling              |
| Typical Startup Time   | <1 second                           |
| Adjustable Angle Bulbs | 45°                                 |
| Coverage Area          | 169 square feet                     |
| Connectivity           | BLE, WiFi                           |
| Applicational          | Indoor only                         |
| IP Grade               | IP20                                |
| UV Bulbs               |                                     |
| Wavelength             | 222nm                               |
| UV Source              | 3 Krypton Chloride<br>excimer bulbs |
| Light Filtration       | 3 monochromatic filters             |
| Rated Lamp Life        | 3,000 hours                         |
| Physical               |                                     |
| Dimensions             | 13.5" x 12" x 4.5"                  |
| Base                   | 24" x 24"                           |
| Weight                 | 4.6 lb                              |
| Mounting Location      | Ceiling or wall                     |
| Ambient Operating Temp | 0° C to 35° C (32° F to 95° F)      |
| Electrical             |                                     |
| Input Voltage          | Universal 100-240 VAC               |
| Input Power            | Typical 60W                         |
| Input Frequency        | 50 - 60Hz                           |