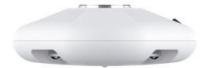

### **Meet Vive**

# Revolutionary far UV air and surface disinfection for occupied spaces

## Hospital-grade UV-C for surface and air disinfection

| Overall Specifications |                                     |
|------------------------|-------------------------------------|
| Mount Height           | 2.5m to 5m (8.2 ft to 16.4 ft)      |
| Light Distribution     | 116°, floor to ceiling              |
| Typical Startup Time   | <1 second                           |
| Adjustable Angle Bulbs | 45°                                 |
| Coverage Area          | 169 square feet                     |
| Connectivity           | BLE, WiFi                           |
| Applicational          | Indoor only                         |
| IP Grade               | IP20                                |
| UV Bulbs               |                                     |
| Wavelength             | 222nm                               |
| UV Source              | 3 Krypton Chloride<br>excimer bulbs |
| Light Filtration       | 3 monochromatic filters             |
| Rated Lamp Life        | 3,000 hours                         |
| Physical               |                                     |
| Dimensions             | 13.5" x 12" x 4.5"                  |
| Base                   | 24" x 24"                           |
| Weight                 | 4.6 lb                              |
| Mounting Location      | Ceiling or wall                     |
| Ambient Operating Temp | 0° C to 35° C (32° F to 95° F)      |
| Electrical             |                                     |
| Input Voltage          | Universal 100-240 VAC               |
| Input Power            | Typical 60W                         |
| Input Frequency        | 50 - 60Hz                           |