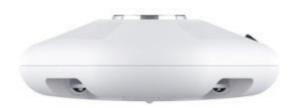

### **Meet Vive**

# Revolutionary far UV air and surface disinfection for occupied spaces

## Hospital-grade UV-C for surface and air disinfection

| Overall Specifications |                                     |
|------------------------|-------------------------------------|
| Mount Height           | 2.5m to 5m (8.2 ft to 16.4 ft)      |
| Light Distribution     | 116°, floor to ceiling              |
| Typical Startup Time   | <1 second                           |
| Adjustable Angle Bulbs | 45°                                 |
| Coverage Area          | 169 square feet                     |
| Connectivity           | BLE, WiFi                           |
| Applicational          | Indoor only                         |
| IP Grade               | IP20                                |
| UV Bulbs               |                                     |
| Wavelength             | 222nm                               |
| UV Source              | 3 Krypton Chloride<br>excimer bulbs |
| Light Filtration       | 3 monochromatic filters             |
| Rated Lamp Life        | 3,000 hours                         |
| Physical               |                                     |
| Dimensions             | 13.5" x 12" x 4.5"                  |
| Base                   | 24" x 24"                           |
| Weight                 | 4.6 lb                              |
| Mounting Location      | Ceiling or wall                     |
| Ambient Operating Temp | 0° C to 35° C (32° F to 95° F)      |
| Electrical             |                                     |
| Input Voltage          | Universal 100-240 VAC               |
| Input Power            | Typical 60W                         |
| Input Frequency        | 50 - 60Hz                           |