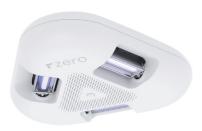

## **Meet Vive**

## Hospital-grade UV-C for surface and air disinfection

| Overall Specifications |                                     |
|------------------------|-------------------------------------|
| Mount Height           | 2.5m to 5m (8.2 ft to 16.4 ft)      |
| Light Distribution     | 116°, floor to ceiling              |
| Typical Startup Time   | <1 second                           |
| Adjustable Angle Bulbs | 45°                                 |
| Coverage Area          | 169 square feet                     |
| Connectivity           | BLE, WiFi                           |
| Applicational          | Indoor only                         |
| IP Grade               | IP20                                |
| UV Bulbs               |                                     |
| Wavelength             | 222nm                               |
| UV Source              | 3 Krypton Chloride<br>excimer bulbs |
| Light Filtration       | 3 monochromatic filters             |
| Rated Lamp Life        | 3,000 hours                         |
| Physical               |                                     |
| Dimensions             | 13.5" x 12" x 4.5"                  |
| Base                   | 24" x 24"                           |
| Weight                 | 4.6 lb                              |
| Mounting Location      | Ceiling or wall                     |
| Ambient Operating Temp | 0° C to 35° C (32° F to 95° F)      |
| Electrical             |                                     |
| Input Voltage          | Universal 100-240 VAC               |
| Input Power            | Typical 60W                         |
| Input Frequency        | 50 - 60Hz                           |