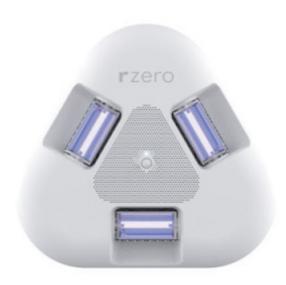

## **Meet Vive**

## Hospital-grade UV-C for surface and air disinfection

| Overall Specifications |                                     |
|------------------------|-------------------------------------|
| Mount Height           | 2.5m to 5m (8.2 ft to 16.4 ft)      |
| Light Distribution     | 116°, floor to ceiling              |
| Typical Startup Time   | <1 second                           |
| Adjustable Angle Bulbs | 45°                                 |
| Coverage Area          | 169 square feet                     |
| Connectivity           | BLE, WiFi                           |
| Applicational          | Indoor only                         |
| IP Grade               | IP20                                |
| UV Bulbs               |                                     |
| Wavelength             | 222nm                               |
| UV Source              | 3 Krypton Chloride<br>excimer bulbs |
| Light Filtration       | 3 monochromatic filters             |
| Rated Lamp Life        | 3,000 hours                         |
| Physical               |                                     |
| Dimensions             | 13.5" x 12" x 4.5"                  |
| Base                   | 24" x 24"                           |
| Weight                 | 4.6 lb                              |
| Mounting Location      | Ceiling or wall                     |
| Ambient Operating Temp | 0° C to 35° C (32° F to 95° F)      |
| Electrical             |                                     |
| Input Voltage          | Universal 100-240 VAC               |
| Input Power            | Typical 60W                         |
| Input Frequency        | 50 - 60Hz                           |