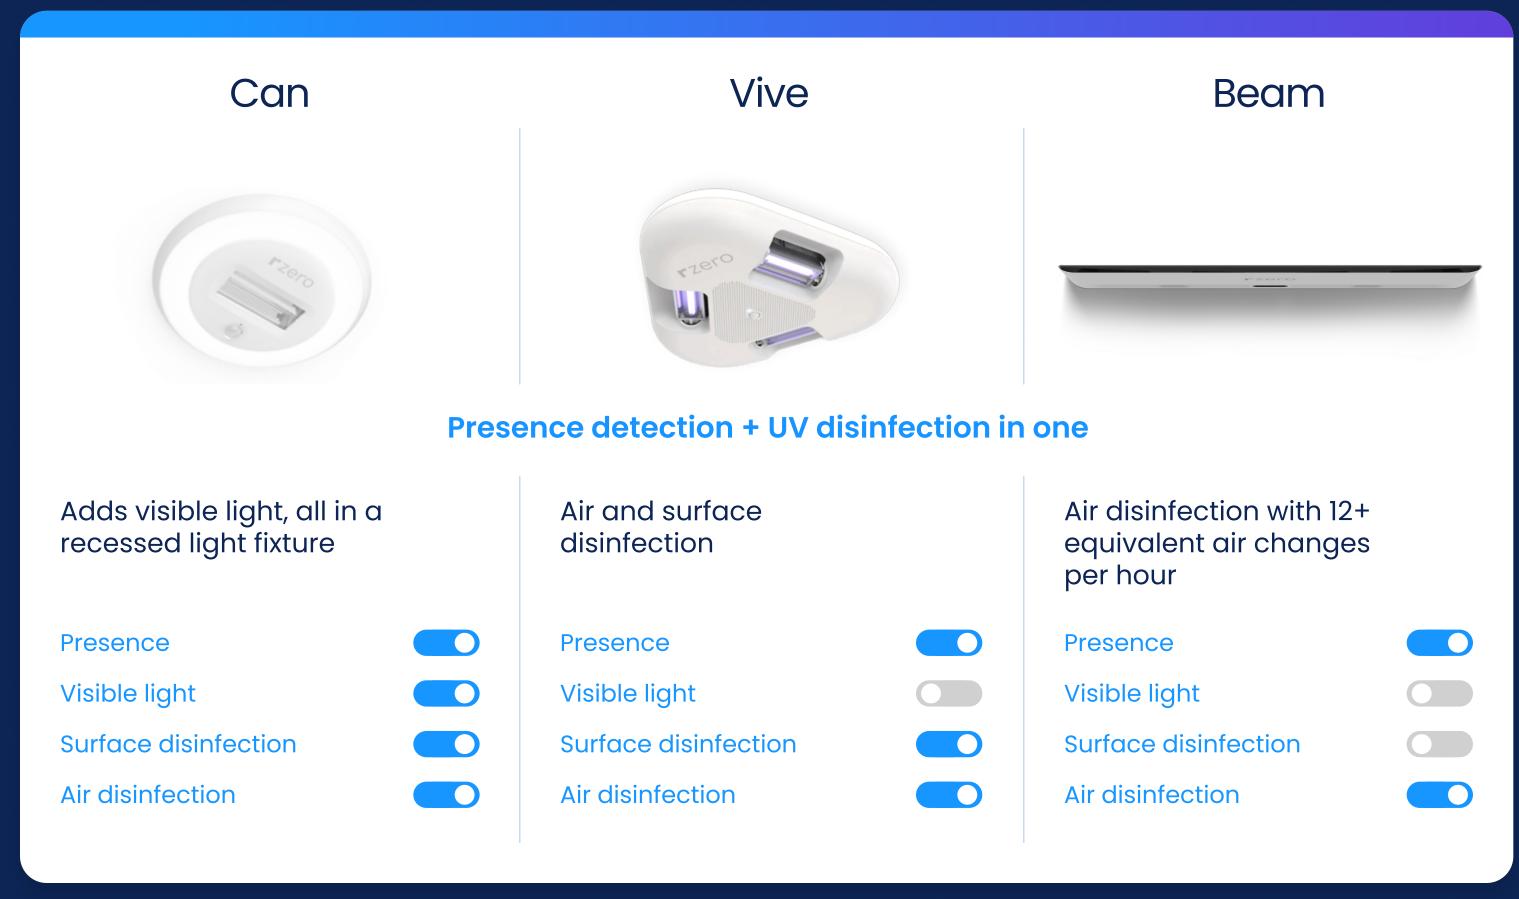

#### Improve indoor health and clean air delivery

Measure air quality and communicate health standards to staff. Use UV disinfection to reduce chemical cleaning and increase clean air delivery